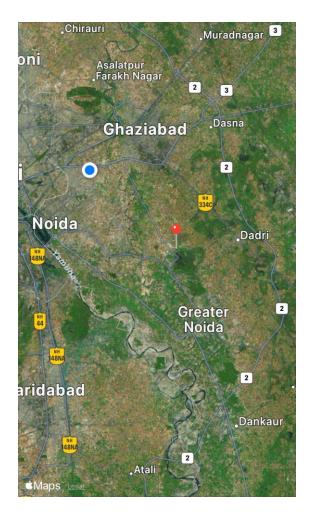

## **Enrolment Trend**

- c) Built up area of the building and land area (in sq ft): 26120.35 sq.ft.
- d) An updated picture of the building:

e) **Location of the building:** Plot no. 88, Knowledge Park - V, Greater Noida, Uttar Pradesh