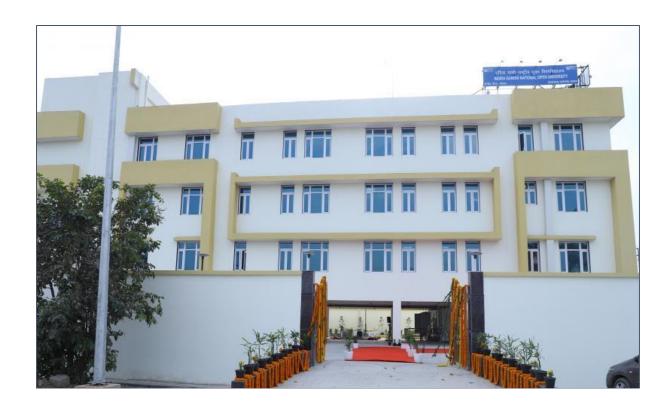

## **Enrolment Trend**

- c) Built up area of the building and land area (in sq ft): 26120.35 sq.ft.
- d) An updated picture of the building:

e) **Location of the building:** Plot no. 88, Knowledge Park - V, Greater Noida, Uttar Pradesh