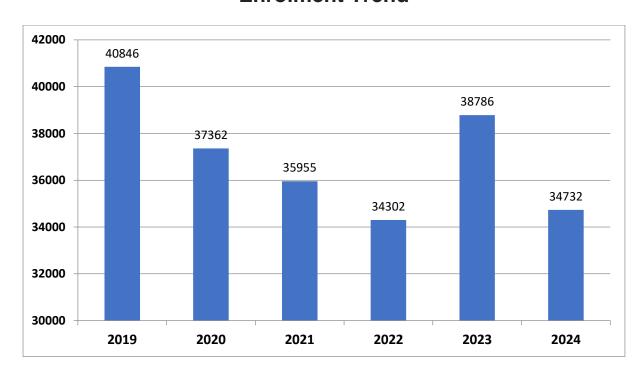

b) **Enrolment trends**: Enrolment trends for last six sessions are as follows.

| Year | Session-wise Enrolment<br>(Fresh + RR) |       | Total |
|------|----------------------------------------|-------|-------|
|      | January                                | July  |       |
| 2019 | 15056                                  | 25790 | 40846 |
| 2020 | 14485                                  | 22877 | 37362 |
| 2021 | 12575                                  | 23380 | 35955 |
| 2022 | 10378                                  | 23924 | 34302 |
| 2023 | 12468                                  | 26318 | 38786 |
| 2024 | 11670                                  | 23062 | 34732 |

## **Enrolment Trend**

- c) Built up area of the building and land area (in sq ft): 26120.35 sq.ft.
- d) An updated picture of the building:

e) **Location of the building:** Plot no. 88, Knowledge Park - V, Greater Noida, Uttar Pradesh